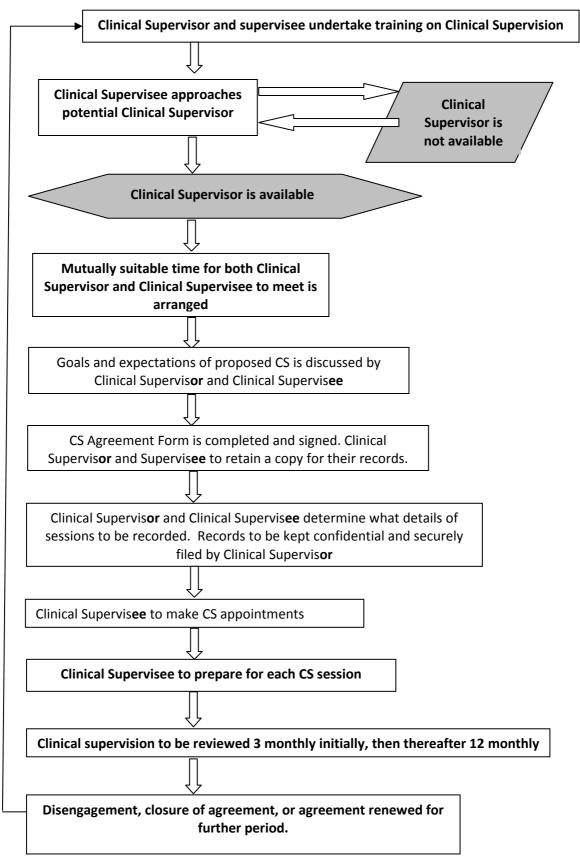

|
|              |               |                                                                       |                                                         |                         |
|              |               |                                                                       |                                                         |                         |

| Reason for Cancellation          | Code |
|----------------------------------|------|
| Clinical Supervisor sick         | Α    |
| Clinical Supervisor called away  | В    |
| Supervisee sick                  | С    |
| Supevisee called away            | D    |
| Did not show with no explanation | E    |
| Other                            | F    |



## **Clinical Supervision Flowchart**





## **Bibliography:**

Australian Association of Occupational Therapists (1999) OT Australia Australian Competency Standards for Occupational Therapists in Mental Health, OT Australia, Fitzroy, Victoria.

Australian Association of Occupational Therapists (2001) Code of Ethics, OT Australia, Fitzroy, Victoria.

Australian Association of Social Workers (AASW) (Incorporated in the ACT (ABN 008 576 010 (1999) Code of Ethics, AASW, Kingston, ACT. Australian College of Mental Health Nurses (ACMHN). (2010). Standards of Practice for Australian Mental Health Nurses. ACMHN Inc:

Canberra

Australian Psychological Society (APS) (ABN 23 000 543 788) (1999) Ethical Guidelines, APS, Melbourne.

Bernard, J. & Goodyear, R. (2009) Fundamentals of Clinical Supervision. Merril, Upper Saddle River, NJ.

C