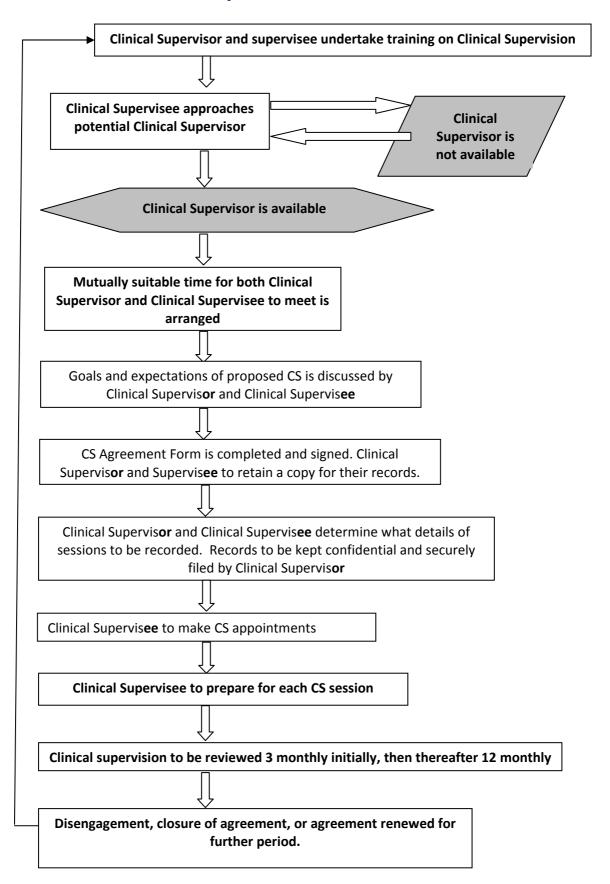

|
|              |               | -                                                                     |                                                         |                         |
|              |               |                                                                       |                                                         |                         |

| Reason for Cancellation          | Code |
|----------------------------------|------|
| Clinical Supervisor sick         | Α    |
| Clinical Supervisor called away  | В    |
| Supervisee sick                  | С    |
| Supevisee called away            | D    |
| Did not show with no explanation | E    |
| Other                            | F    |



## **Clinical Supervision Flowchart**





## **Group Clinical Supervision Agreement**

| Name of Clinical Supervisees:                                                                            |                                     |
|----------------------------------------------------------------------------------------------------------|-------------------------------------|
|                                                                                                          |                                     |
|                                                                                                          |                                     |
|                                                                                                          |                                     |
|